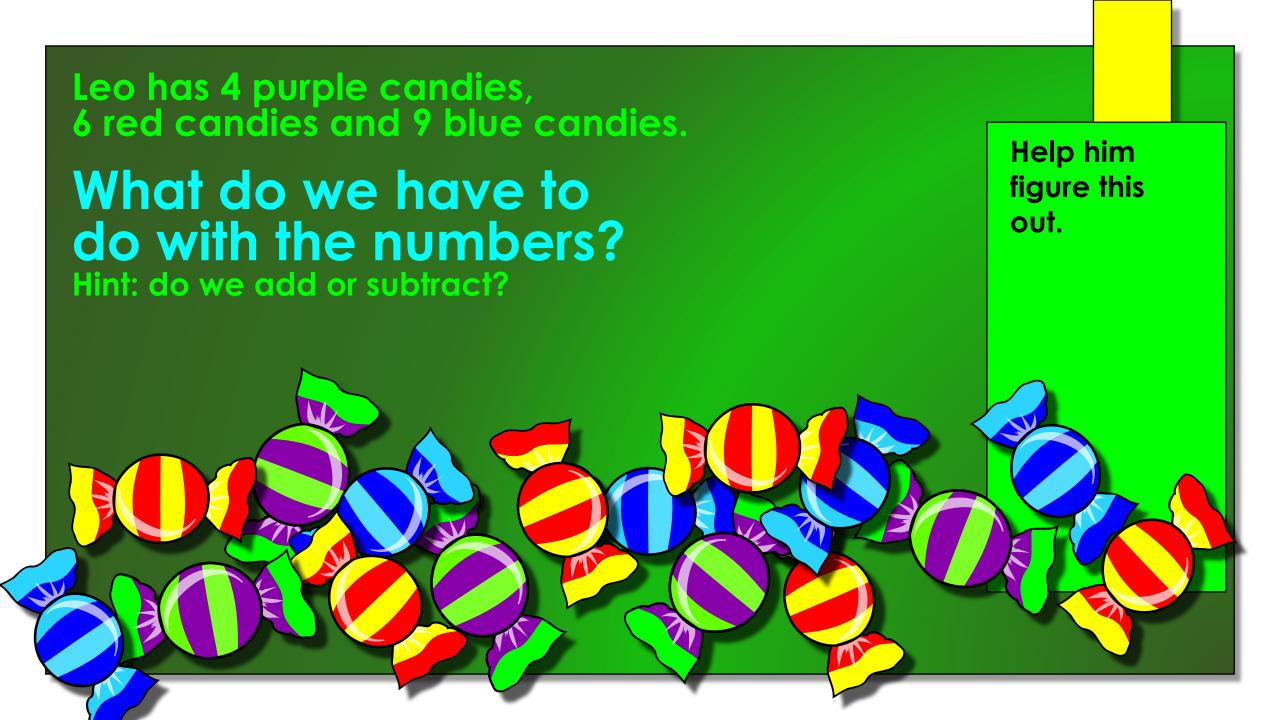

$$4 + 6 + 9 = ?$$

#### Now what do we do?

Do that!

| -9 | -8 | -7 | -6 | -5 | -4 | -3 | -2 | -1 | 0   |
|----|----|----|----|----|----|----|----|----|-----|
| 1  | 2  | 3  | 4  | 5  | 6  | 7  | 8  | 9  | 10  |
| 11 | 12 | 13 | 14 | 15 | 16 | 17 | 18 | 19 | 20  |
| 21 | 22 | 23 | 24 | 25 | 26 | 27 | 28 | 29 | 30  |
| 31 | 32 | 33 | 34 | 35 | 36 | 37 | 38 | 39 | 40  |
| 41 | 42 | 43 | 44 | 45 | 46 | 47 | 48 | 49 | 50  |
| 51 | 52 | 53 | 54 | 55 | 56 | 57 | 58 | 59 | 60  |
| 61 | 62 | 63 | 64 | 65 | 66 | 67 | 68 | 69 | 70  |
| 71 | 72 | 73 | 74 | 75 | 76 | 77 | 78 | 79 | 80  |
| 81 | 82 | 83 | 84 | 85 | 86 | 87 | 88 | 89 | 90  |
| 91 | 92 | 93 | 94 | 95 | 96 | 97 | 98 | 99 | 100 |