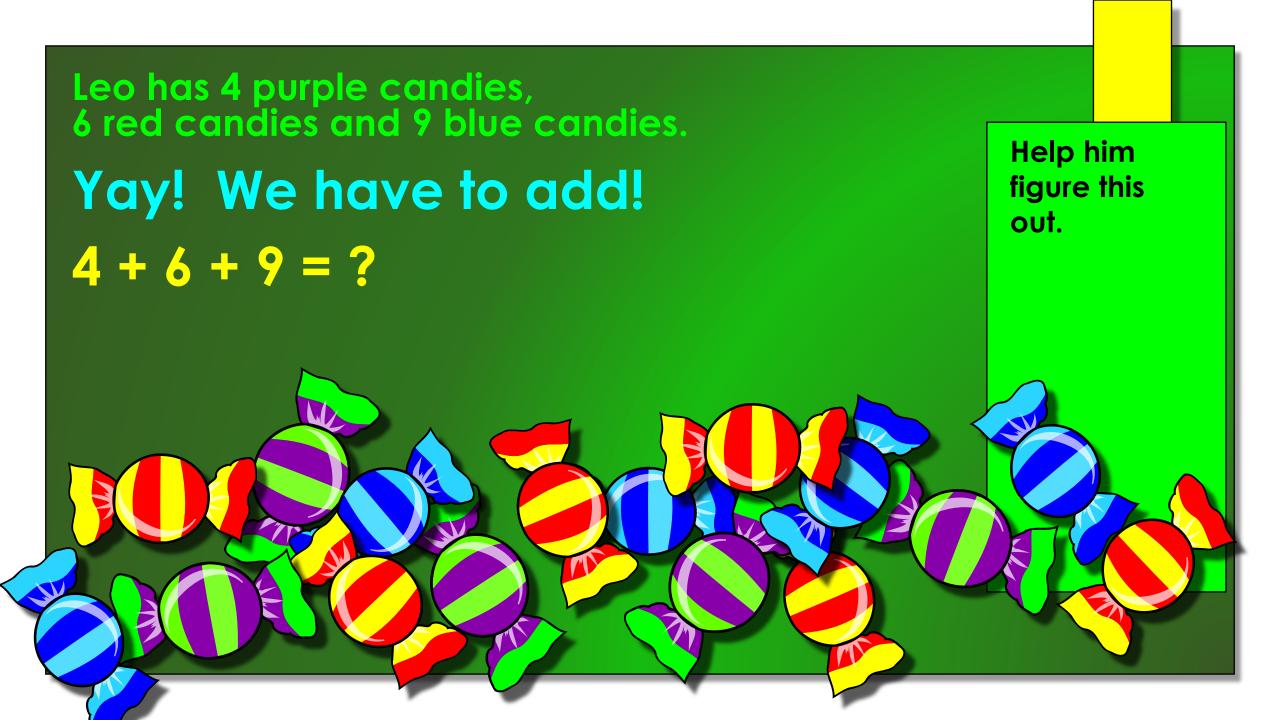

0  |
| 81 | 82 | 83 | 84 | 85 | 86 | 87 | 88 | 89 | 90  |
| 91 | 92 | 93 | 94 | 95 | 96 | 97 | 98 | 99 | 100 |

### Perfect!

### Now let's do some addition!

| -9 | -8 | -7 | -6 | -5 | -4 | -3 | -2 | -1 | 0   |
|----|----|----|----|----|----|----|----|----|-----|
| 1  | 2  | 3  | 4  | 5  | 6  | 7  | 8  | 9  | 10  |
| 11 | 12 | 13 | 14 | 15 | 16 | 17 | 18 | 19 | 20  |
| 21 | 22 | 23 | 24 | 25 | 26 | 27 | 28 | 29 | 30  |
| 31 | 32 | 33 | 34 | 35 | 36 | 37 | 38 | 39 | 40  |
| 41 | 42 | 43 | 44 | 45 | 46 | 47 | 48 | 49 | 50  |
| 51 | 52 | 53 | 54 | 55 | 56 | 57 | 58 | 59 | 60  |
| 61 | 62 | 63 | 64 | 65 | 66 | 67 | 68 | 69 | 70  |
| 71 | 72 | 73 | 74 | 75 | 76 | 77 | 78 | 79 | 80  |
| 81 | 82 | 83 | 84 | 85 | 86 | 87 | 88 | 89 | 90  |
| 91 | 92 | 93 | 94 | 95 | 96 | 97 | 98 | 99 | 100 |







### Let's do it! What number should we add first?

| -9 | -8 | -7 | -6 | -5 | -4 | -3 | -2 | -1 | 0   |
|----|----|----|----|----|----|----|----|----|-----|
| 1  | 2  | 3  | 4  | 5  | 6  | 7  | 8  | 9  | 10  |
| 11 | 12 | 13 | 14 | 15 | 16 | 17 | 18 | 19 | 20  |
| 21 | 22 | 23 | 24 | 25 | 26 | 27 | 28 | 29 | 30  |
| 31 | 32 | 33 | 34 | 35 | 36 | 37 | 38 | 39 | 40  |
| 41 | 42 | 43 | 44 | 45 | 46 | 47 | 48 | 49 | 50  |
| 51 | 52 | 53 | 54 | 55 | 56 | 57 | 58 | 59 | 60  |
| 61 | 62 | 63 | 64 | 65 | 66 | 67 | 68 | 69 | 70  |
| 71 | 72 | 73 | 74 | 75 | 76 | 77 | 78 | 79 | 80  |
| 81 | 82 | 83 | 84 | 85 | 86 | 87 | 88 | 89 | 90  |
| 91 | 92 | 93 | 94 | 95 | 96 | 97 | 98 | 99 | 100 |

$$4 + 6 + 9 = ?$$

### Fabulous! We will find 4 and add 6!

Do that!

| -9 | -8 | -7 | -6 | -5 | -4 | -3 | -2