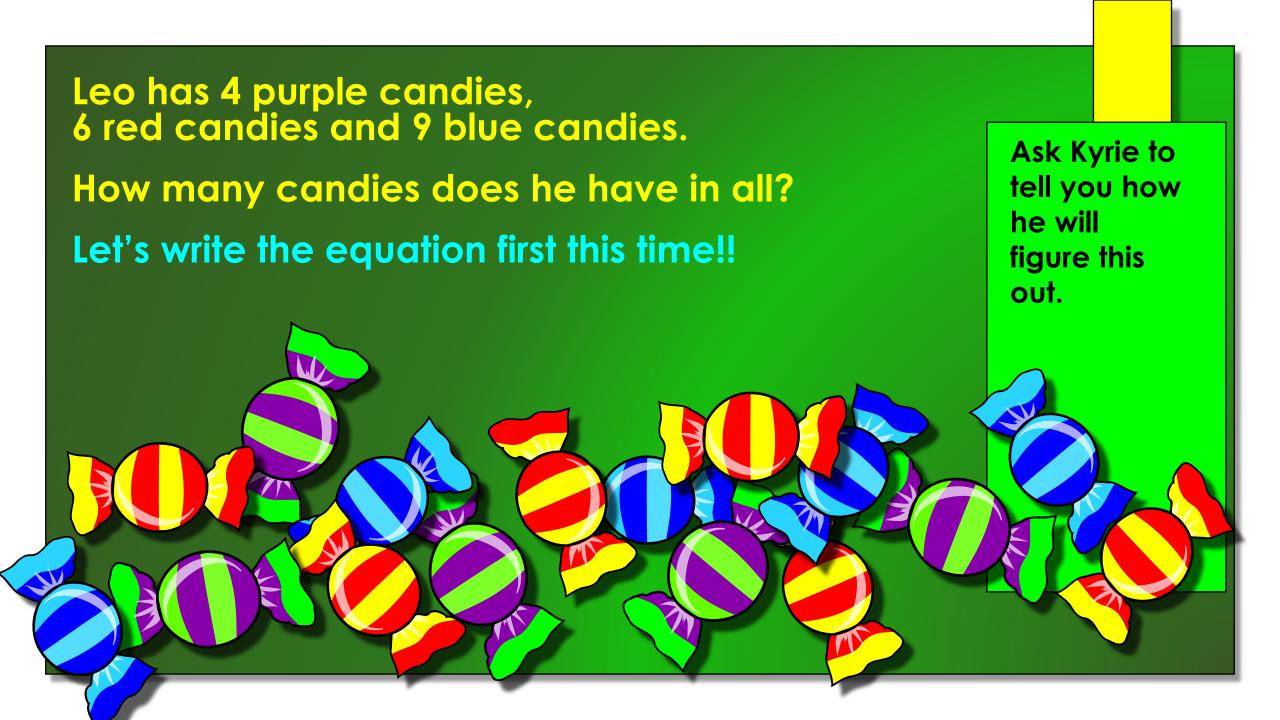

| 80  |
| 81 | 82 | 83 | 84 | 85 | 86 | 87 | 88 | 89 | 90  |
| 91 | 92 | 93 | 94 | 95 | 96 | 97 | 98 | 99 | 100 |

### Perfect!

### Now let's do some addition!

| -9 | -8 | -7 | -6 | -5 | -4 | -3 | -2 | -1 | 0   |
|----|----|----|----|----|----|----|----|----|-----|
| 1  | 2  | 3  | 4  | 5  | 6  | 7  | 8  | 9  | 10  |
| 11 | 12 | 13 | 14 | 15 | 16 | 17 | 18 | 19 | 20  |
| 21 | 22 | 23 | 24 | 25 | 26 | 27 | 28 | 29 | 30  |
| 31 | 32 | 33 | 34 | 35 | 36 | 37 | 38 | 39 | 40  |
| 41 | 42 | 43 | 44 | 45 | 46 | 47 | 48 | 49 | 50  |
| 51 | 52 | 53 | 54 | 55 | 56 | 57 | 58 | 59 | 60  |
| 61 | 62 | 63 | 64 | 65 | 66 | 67 | 68 | 69 | 70  |
| 71 | 72 | 73 | 74 | 75 | 76 | 77 | 78 | 79 | 80  |
| 81 | 82 | 83 | 84 | 85 | 86 | 87 | 88 | 89 | 90  |
| 91 | 92 | 93 | 94 | 95 | 96 | 97 | 98 | 99 | 100 |







### Let's do it! What number should we add first?

| -9 | -8 | -7 | -6 | -5 | -4 | -3 | -2 | -1 | 0   |
|----|----|----|----|----|----|----|----|----|-----|
| 1  | 2  | 3  | 4  | 5  | 6  | 7  | 8  | 9  | 10  |
| 11 | 12 | 13 | 14 | 15 | 16 | 17 | 18 | 19 | 20  |
| 21 | 22 | 23 | 24 | 25 | 26 | 27 | 28 | 29 | 30  |
| 31 | 32 | 33 | 34 | 35 | 36 | 37 | 38 | 39 | 40  |
| 41 | 42 | 43 | 44 | 45 | 46 | 47 | 48 | 49 | 50  |
| 51 | 52 | 53 | 54 | 55 | 56 | 57 | 58 | 59 | 60  |
| 61 | 62 | 63 | 64 | 65 | 66 | 67 | 68 | 69 | 70  |
| 71 | 72 | 73 | 74 | 75 | 76 | 77 | 78 | 79 | 80  |
| 81 | 82 | 83 | 84 | 85 | 86 | 87 | 88 | 89 | 90  |
| 91 | 92 | 93 | 94 | 95 | 96 | 97 | 98 | 99 | 100 |

$$4 + 6 + 9 = ?$$

### Fabulous! We will find 4 and add 6!

Do that!

| -9 | -8 | -7 | -6 | -5 | -4 | -3 |