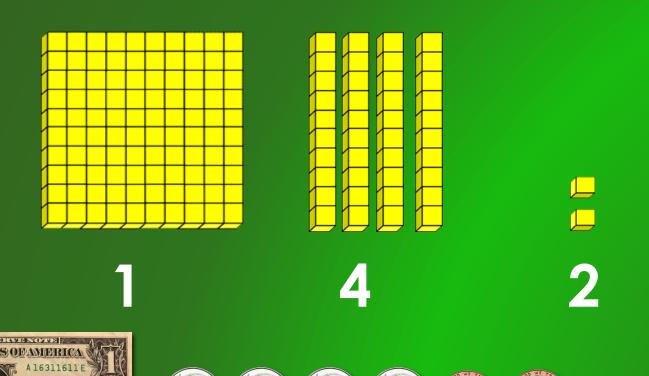

#### Yesterday we were in school for 142 days

Ask if we have enough pennies to trade for a nickel yet.

Ask him to show you how he counted the blocks!

#### Today is day 143!

Ask if we have enough pennies to trade for a nickel yet.

Ask him to show you how he counted the blocks!