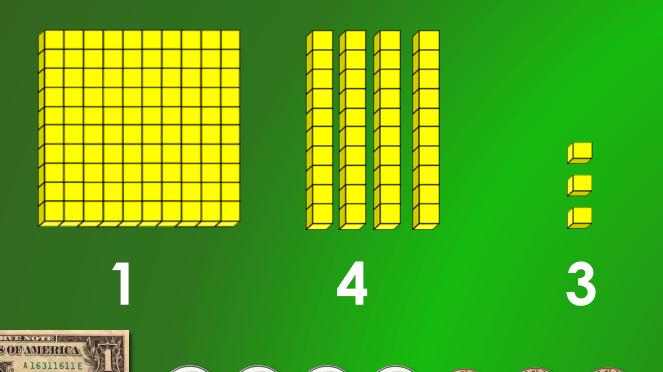

#### Yesterday we were in school for 142 days

Ask if we have enough pennies to trade for a nickel yet.

Ask him to show you how he counted the blocks!

#### Today is day 143!

Ask if we have enough pennies to trade for a nickel yet.

Ask him to show you how he counted the blocks!