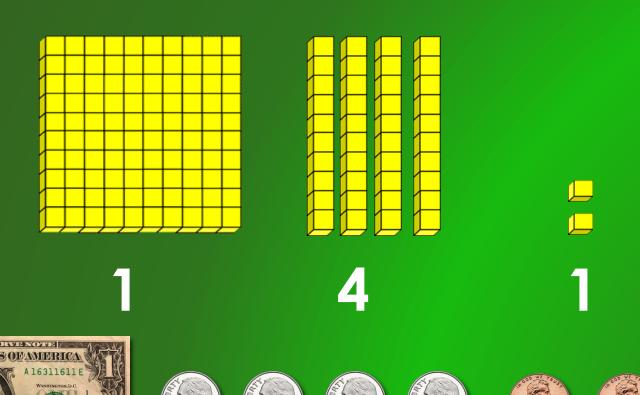

#### Yesterday we were in school for 141 days

Ask if we have enough pennies to trade for a nickel yet.

Ask him to show you how he counted the blocks!

#### Today is day 142!

Ask if we have enough pennies to trade for a nickel yet.

Ask him to show you how he counted the blocks!