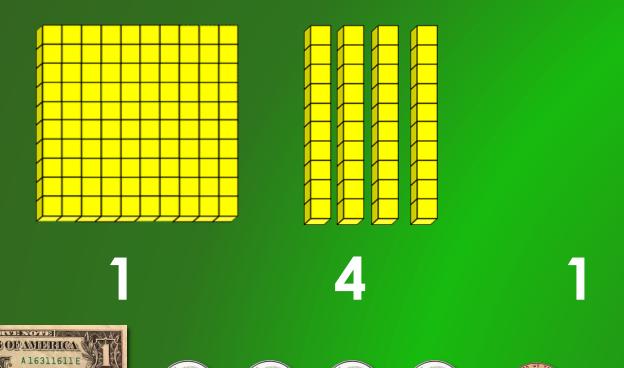

#### Yesterday we were in school for 141 days

Ask if we have enough pennies to trade for a nickel yet.

Ask him to show you how he counted the blocks!

#### Today is day 142!

Ask if we have enough pennies to trade for a nickel yet.

Ask him to show you how he counted the blocks!